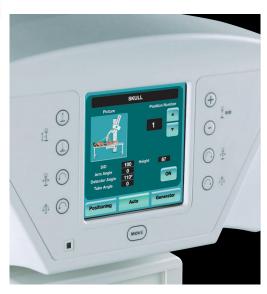

## **Peak Performance**

Achieve peak performance by migrating most exams to standing positions, improving productivity and throughput. Fully motorized with auto-positioning using 18 customizable positions.

## Upgrade to DR with an AMRAD Medical DR solution

Refine equipment positions and remove complicated equipment angles with conveniently located control panel

www.amradmedical.com