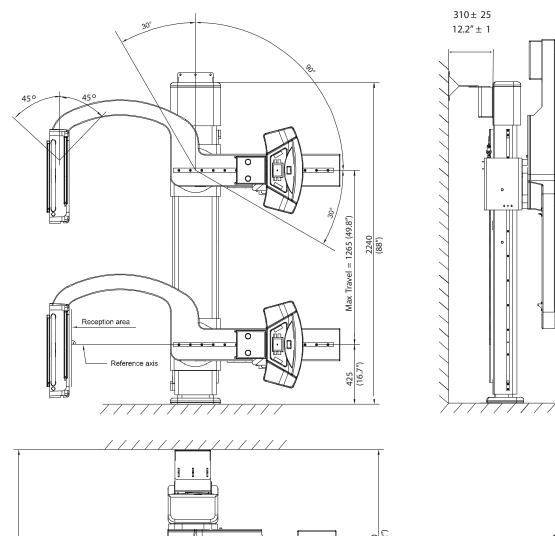

## **Peak Performance**

Achieve peak performance by migrating most exams to standing positions, improving productivity and throughput. Fully motorized with auto-positioning using 18 customizable positions.