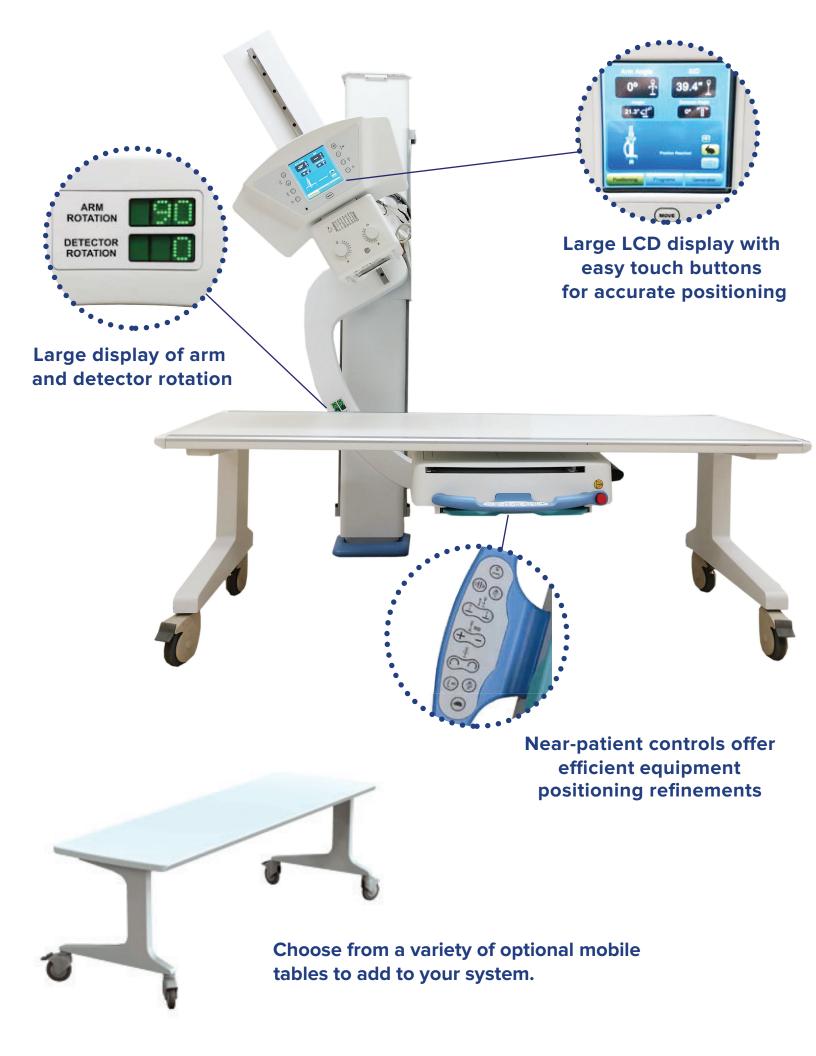

## **Peak Performance**

Achieve peak performance by migrating most exams to standing positions, improving productivity and throughput. Fully motorized with auto-positioning using 18 customizable positions.

## Upgrade to DR with an AMRAD Medical DR solution

Refine equipment positions and remove complicated equipment angles with conveniently located control panel

www.amradmedical.com