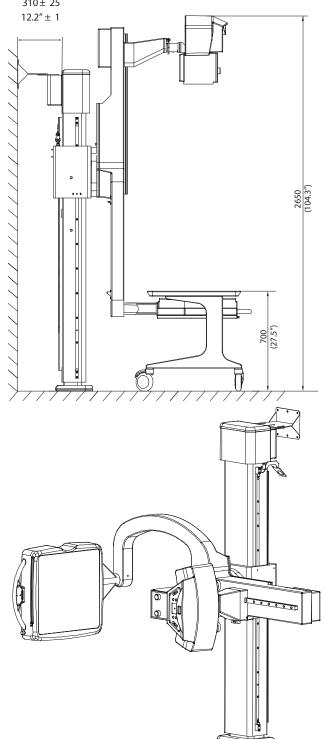

## **Peak Performance**

Achieve peak performance by migrating most exams to standing positions, improving productivity and throughput. Fully motorized with auto-positioning using 18 customizable positions.