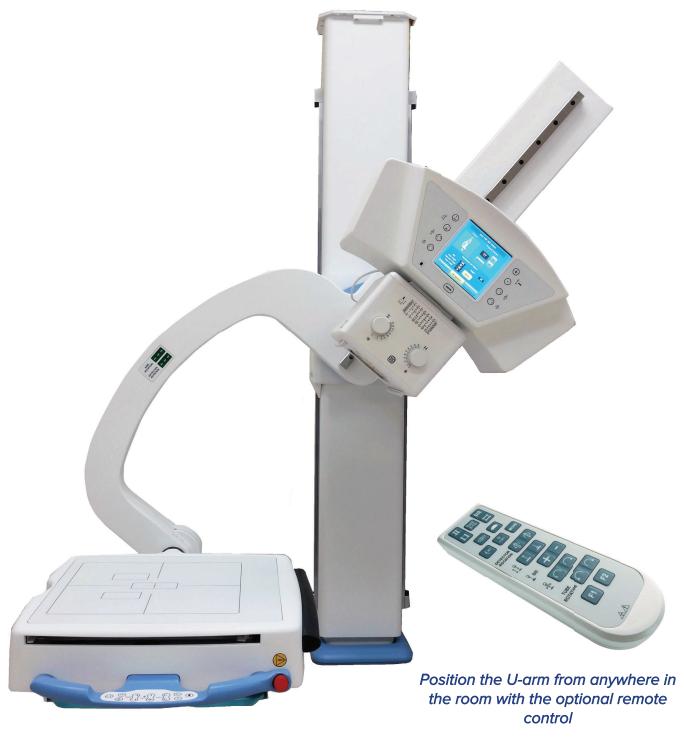

## **Peak Performance**

Achieve peak performance by migrating most exams to standing positions, improving productivity and throughput. Fully motorized with auto-positioning using 18 customizable positions.

## Upgrade to DR with an AMRAD Medical DR solution

Refine equipment positions and remove complicated equipment angles with conveniently located control panel

www.amradmedical.com