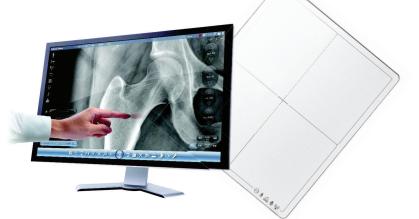

## Upgrade to DR with an AMRAD Medical DR solution

Refine equipment positions and remove complicated equipment angles with conveniently located control panel

www.amradmedical.com