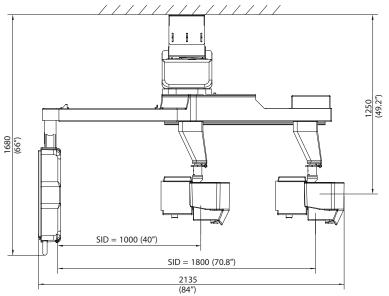

## **Peak Performance**

Achieve peak performance by migrating most exams to standing positions, improving productivity and throughput. Fully motorized with auto-positioning using 18 customizable positions.